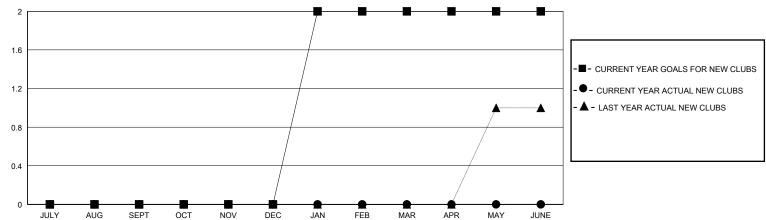

| 1             | JULY/AUG/SEPT         | 5                      | 55                      | 33                                                 |  |
| OCT/NOV/DEC           | 0             | 0         | 0             | OCT/NOV/DEC           | 5                      | 29                      | 37                                                 |  |
| JAN/FEB/MAR           | 2             | 0         | 0             | JAN/FEB/MAR           | 10                     | 29                      | 30                                                 |  |
| APR/MAY/JUNE          | 0             | 0         | 0             | APR/MAY/JUNE          | 5                      | 0                       | 0                                                  |  |

## GOALS AND ACTUAL NEW CLUBS CUMULATIVE



## GOALS AND ACTUAL MEMBERS CUMULATIVE



| DROPPED CLUBS: 1 |     | 28 CLUBS OF 54 ADDED 1 OR MORE<br>NEW MEMBERS | GENDER DISTRIBUTION  MALE 827 (64.91%)  FEMALE 447 (35.09%) |               |     |
|------------------|-----|-----------------------------------------------|-------------------------------------------------------------|---------------|-----|
| DROPPED MEMBERS  |     |                                               | I LIVII (LL                                                 | 111 (66.6676) |     |
| DECEASED         | 16  | CLICK HERE FOR CUMULATIVE                     | TOTAL FAMILY UNIT MEMBERS                                   |               | 185 |
| CLUB CANCELLED   | 4   | MEMBERSHIP DATA                               | FAMILY MEMBERS PAYING HALF DUES