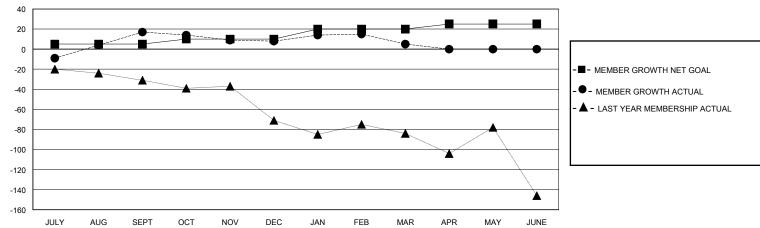

## GOALS AND ACTUAL MEMBERS CUMULATIVE

| DROPPED CLUBS: 1 |     | 28 CLUBS OF 54 ADDED 1 OR MORE<br>NEW MEMBERS | GENDER DISTRIBUTION  MALE 827 (64.91%)  FEMALE 447 (35.09%) |               |     |
|------------------|-----|-----------------------------------------------|-------------------------------------------------------------|---------------|-----|
| DROPPED MEMBERS  |     |                                               | I LIVII (LL                                                 | 111 (66.6676) |     |
| DECEASED         | 16  | CLICK HERE FOR CUMULATIVE                     | TOTAL FAMILY UNIT MEMBERS                                   |               | 185 |
| CLUB CANCELLED   | 4   | MEMBERSHIP DATA                               | FAMILY MEMBERS PAYING HALF DUES                             |               | 06  |
| OTHER            | 80  |                                               |                                                             |               | 96  |
| TOTAL            | 100 |                                               |                                                             |               |     |